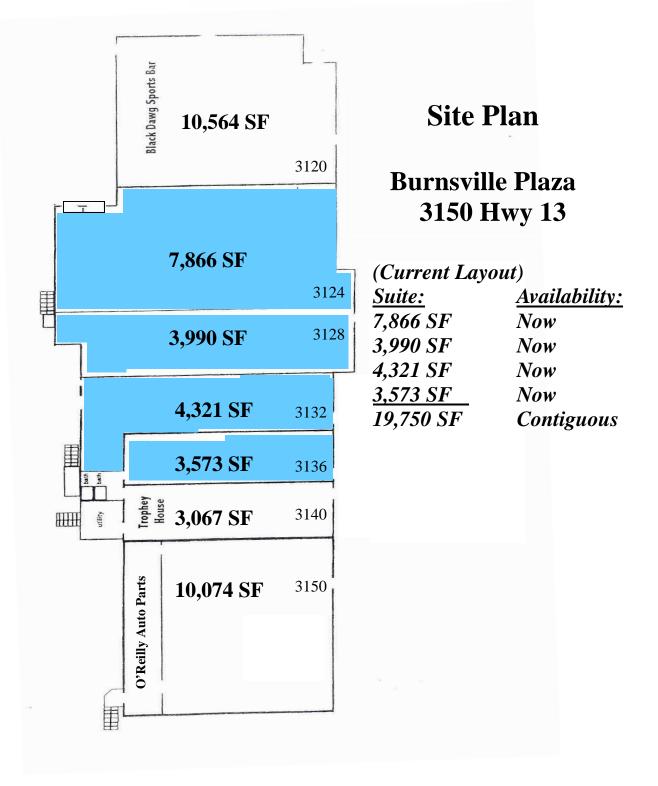

#### **Building Information and Site Map**

4.11 Acres

**BUILDING SO FT: AVAILABLE SUITES:** 

**PROPERTY AREA:** 

**PARKING:** 

43,455 sq. ft. - 19,750 Available 3124 - 7,866 sq. ft. 3128 - 3,990 sq. ft. 3132 - 4,321 sq. ft. 3136 - 3,573 sq. ft.