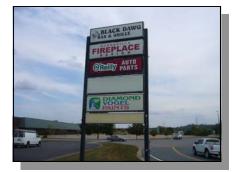

Highway 13 Visibility

**Pylon Signage** 

**COMMENTS:** Hard to find mid-sized retail vacancy with great access to Highway 13 and only 1.25 miles west of 35W. Monument signage on Highway 13 with 60,000+ cars per day! Perfect for any retail use or showroom/ flex user looking for visibility with great access.

- \* Visibility and Monument Signage to Highway 13
- \* Dock-high Door Loading
- \* Newer Roof
- \* Easy Access to Major Highways 13 and 35W

- \* Large Windows for Showroom/Retail use
- \* Plenty of Parking on recently resurfaced asphalt
- \* 18' Clear bays with Exposed-joist