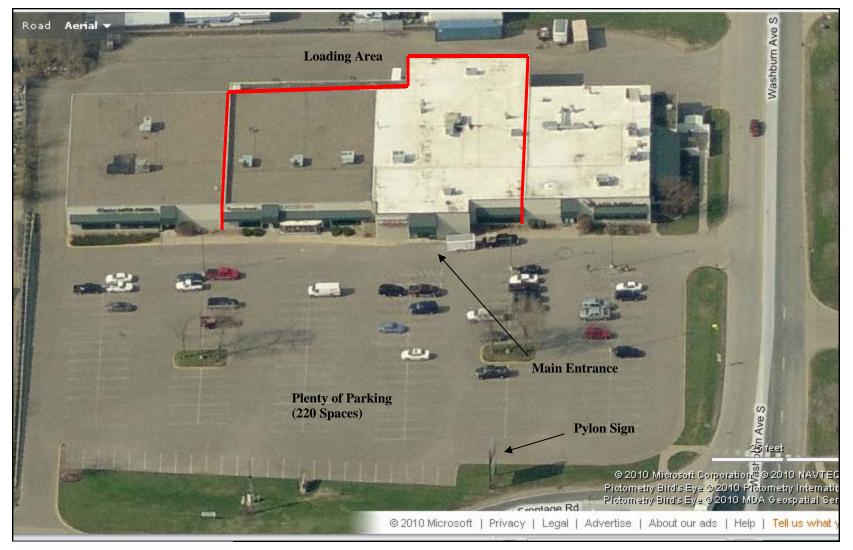

220 spaces, recently resurfaced

**CONSTRUCTION: YEAR BUILT:** 

**ZONING: CEILING HEIGHT:**  Retail 18' with exposed-joist

LOADING ACCESS: **SPRINKLER:** 

**Dock-High Doors** Yes

Masonry

1973

**Rear Loading Docks** 

Highway 13 Visibility

**Pylon Signage** 

**COMMENTS:** Hard to find mid-sized retail vacancy with great access to Highway 13 and only 1.25 miles west of 35W. Monument signage on Highway 13 with 60,000+ cars per day! Perfect for any retail use or showroom/ flex user looking for visibility with great access.

- \* Visibility and Monument Signage to Highway 13
- \* Dock-high Door Loading
- \* Newer Roof
- \* Easy Access to Major Highways 13 and 35W

- \* Large Windows for Showroom/Retail use
- \* Plenty of Parking on recently resurfaced asphalt
- \* 18' Clear bays with Exposed-joist