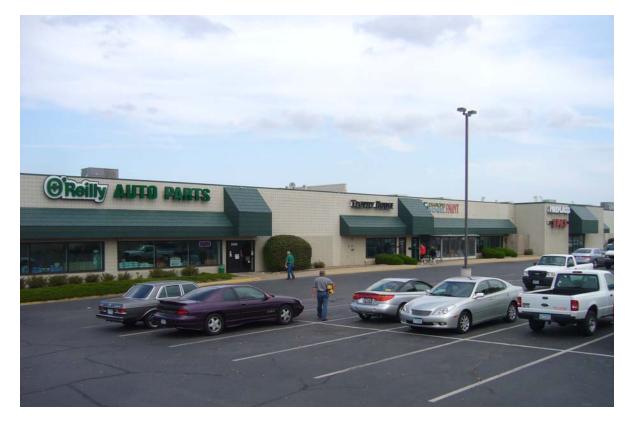

#### **Building Information and Site Map**

4.11 Acres

**BUILDING SO FT: AVAILABLE SUITES:** 

**PROPERTY AREA:** 

**PARKING:** 

43,455 sq. ft. - 19,750 Available 3124 - 7,866 sq. ft. 3128 - 3,990 sq. ft. 3132 - 4,321 sq. ft. 3136 - 3,573 sq. ft.

Highway 13 Visibility

**Pylon Signage** 

**COMMENTS:** Hard to find mid-sized retail vacancy with great access to Highway 13 and only 1.25 miles west of 35W. Monument signage on Highway 13 with 60,000+ cars per day! Perfect for any retail use or showroom/ flex user looking for visibility with great access.

- \* Visibility and Monument Signage to Highway 13
- \* Dock-high Door Loading
- \* Newer Roof
- \* Easy Access to Major Highways 13 and 35W

- \* Large Windows for Showroom/Retail use
- \* Plenty of Parking on recently resurfaced asphalt
- \* 18' Clear bays with Exposed-joist