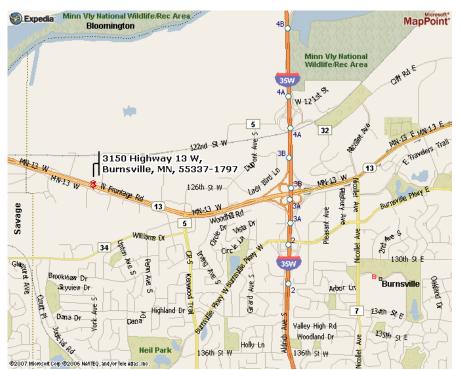

## 3,067 - 19,750 SF RETAIL / SHOWROOM

3150 Highway 13 W, Burnsville, MN 55337

Andrew Ward Jordan Greenberg 952-746-9600

www.spaceneteq.com

8100 Wayzata Blvd. · Minneapolis, MN 55426

#### **Building Information and Site Map**

4.11 Acres

**BUILDING SO FT: AVAILABLE SUITES:** 

**PROPERTY AREA:** 

**PARKING:** 

43,455 sq. ft. - 19,750 Available 3124 - 7,866 sq. ft. 3128 - 3,990 sq. ft. 3132 - 4,321 sq. ft. 3136 - 3,573 sq. ft.