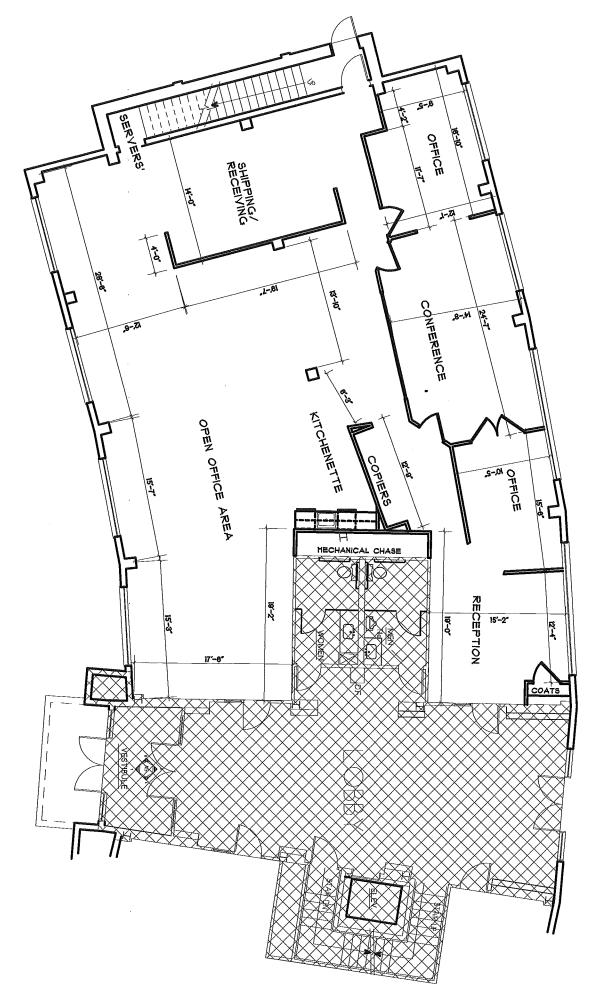

# Exhibit

LEASABLE SF = 3.349sf (approx.)

12455 Ridgedale Drive, Suite 102-104 Minnetonka, MN 55305