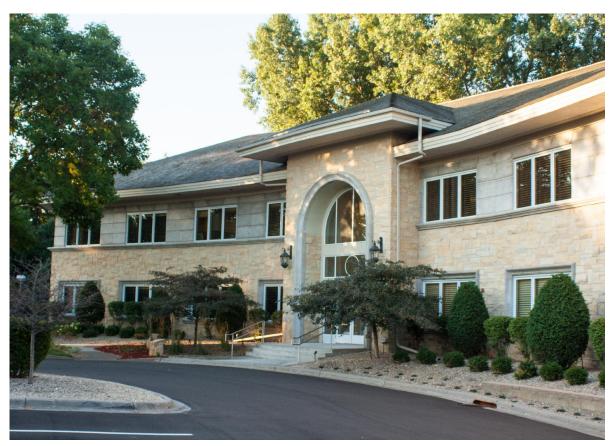

# 12455 RIDGEDALE DRIVE

MINNETONKA, MN 55305

### Prime Office/Medical Space Located Across from Ridgedale Mall

# 3,349 SF OFFICE SUITE AVAILABLE Nature Preserve Views!

### **COMMENTS:**

12455 Ridgedale Drive has one of the best locations in the west office market with it's excellent location off of Ridgedale Drive & I-394 in Minnetonka. This office property is located across the street from Ridgedale Mall and is walking distance to a plethora of major retailers and restaurants such as: Target, FedEx/Kinkos, Best Buy, Barnes & Noble, Byerly's, Core Power Yoga, Panera, Noodles, Subway, Champps, Redstone, Kona Grill, The Cheese Cake Factory, Nordstrom, Macy's and many other retail shops at the newly renovated Ridgedale Center. Hospitality is also near at The Sheraton Minneapolis West Hotel.