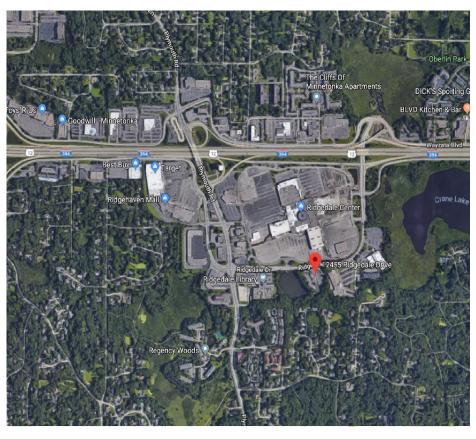

### **COMMENTS:**

12455 Ridgedale Drive has one of the best locations in the west office market with it's excellent location off of Ridgedale Drive & I-394 in Minnetonka. This office property is located across the street from Ridgedale Mall and is walking distance to a plethora of major retailers and restaurants such as: Target, FedEx/Kinkos, Best Buy, Barnes & Noble, Byerly's, Core Power Yoga, Panera, Noodles, Subway, Champps, Redstone, Kona Grill, The Cheese Cake Factory, Nordstrom, Macy's and many other retail shops at the newly renovated Ridgedale Center. Hospitality is also near at The Sheraton Minneapolis West Hotel.

- \*Class "A" Finishes and upscale image
- \*On-site management
- \*Walking distance to restaurants, retail, bus line & lodging.
- \*Good Parking/Well Lit/Safe Minnetonka location
- \*Immediate access off of I-394/I-494 & Ridgedale Drive
- \*Efficient floor plan with good mix of privates & open areas
- \*Great glass line and nature views
- \*Located across from Ridgedale Mall